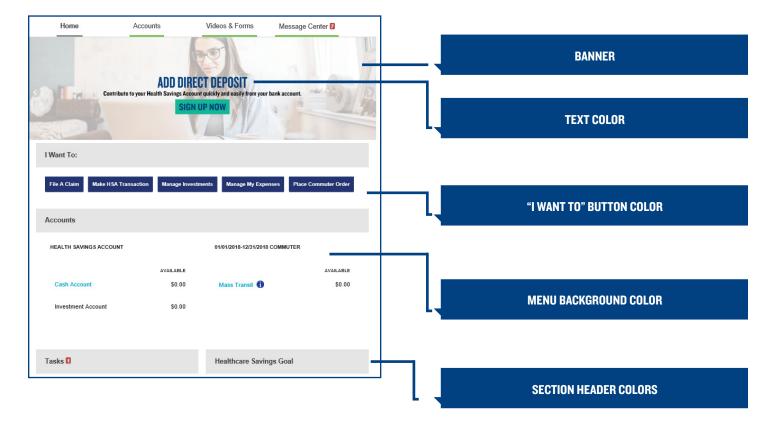

## **Custom Online Account Sample**

Create a unique look to your participant and employer online accounts. Add a Home Screen banner with your name and logo, as well as color customization throughout the online account. There are two different color options we can use to create your online account. The color customization will apply to all tabs within the participant and employer online accounts.

## Your Options

Option I: You can choose from I of our IO standard colors, shown below, which will be applied to the online account within five business days.

Option 2: You can provide us with your specific pantone colors. We will use I of our IO standard colors as a base, and we will apply your specific colors throughout the page. You will need to provide two or three pantone colors that will be applied to the online account, indicating one main color, and one or two accent colors. These colors will be applied to the backgrounds, headers, and text coloring. Screenshots will then be provided to for your approval. After your final approval the customization will be implemented into production. Processing, changes, and production can each take up to five business days to complete.

## What We'll Need

I. We will need two banner images provided, one for the participant and employer online accounts. The specs needed are 723 w x I-I50 h and I-940 w x I-I50 h.

2. The exact pantone colors for your online account customization.