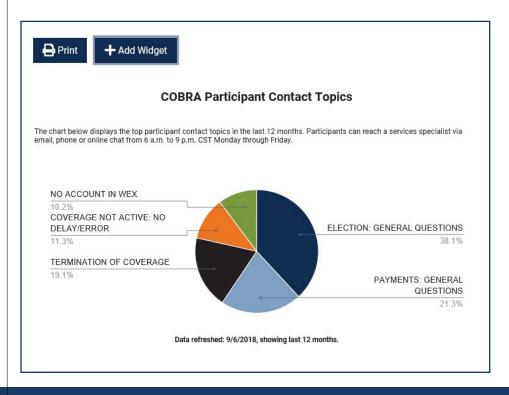

## **Plan Trends & Statistics Homepage**

From the Plan Trends & Statistics homepage, employers can view recent trends in plan participation as well as statistics that show how their plan metrics compare to other employers' plans with Mercer Marketplace. Employers can also customize their dashboard by clicking "Add Widget."