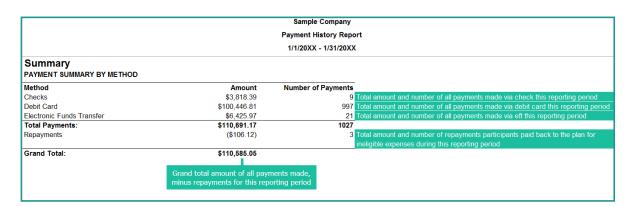

### Payment History Report — Available On Demand

Provides data regarding participant payments and reimbursements made during a specified period of time.

### Summary