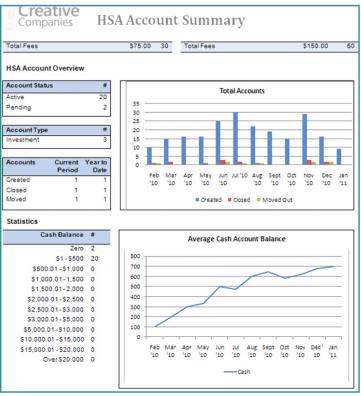

| 07/01/2013            |  |  |  |  |
| 789102 | Name2                                    | Sample     | 6/18/2015                | Yes                            | Active             | 11/03/2004            |  |  |  |  |
| abcdef | Name3                                    | Sample     | 06/19/2015               | Yes                            | Terminated         | 12/04/2011            |  |  |  |  |
| ghijkl | Name4                                    | Sample     | 6/1/2015                 | Yes                            | Active             | 05/27/2011            |  |  |  |  |

### HSA Employer Summary Report — Available on the 1st of Each Month

Provides aggregate monthly HSA statistics and balances and includes average account balance, distributions and contributions.





### HSA Funding Collection Notification — Available Each Time the Contribution File is Imported

This is an activity-based report that includes the amount the employer will fund for payroll and employer (if applicable) contributions. It includes the transaction effective date and the last four digits of the bank account receiving the debit. Individual participant contribution details are also listed.

|               | HSA Plan Fui | nple Company, Inc.<br>nding Collection Notif<br>ate Date: 11/29/2010 | ication   |              |
|---------------|--------------|----------------------------------------------------------------------|-----------|--------------|
| FUNDS TO BE ( | COLLECTED    |                                                                      |           |              |