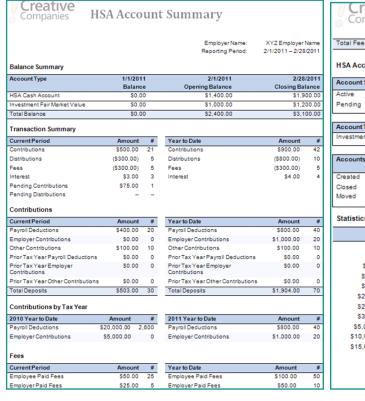

| 07/01/2013            |  |  |  |  |
| 789102 | Name2                                    | Sample     | 6/18/2015                | Yes                            | Active             | 11/03/2004            |  |  |  |  |
| abcdef | Name3                                    | Sample     | 06/19/2015               | Yes                            | Terminated         | 12/04/2011            |  |  |  |  |
| ghijkl | Name4                                    | Sample     | 6/1/2015                 | Yes                            | Active             | 05/27/2011            |  |  |  |  |

### HSA Employer Summary Report — Available on the 1st of Each Month

Provides aggregate monthly HSA statistics and balances and includes average account balance, distributions and contributions.





### HSA Funding Collection Notification — Available Each Time the Contribution File is Imported

This is an activity-based report that includes the amount the employer will fund for payroll and employer (if applicable) contributions. It includes the transaction effective date and the last four digits of the bank account receiving the debit. Individual participant contribution details are also listed.

|               | HSA Plan Fui | nple Company, Inc.<br>nding Collection Notif<br>ate Date: 11/29/2010 | ication   |              |
|---------------|--------------|----------------------------------------------------------------------|-----------|--------------|
| FUNDS TO BE ( | COLLECTED    |                                                                      |           |